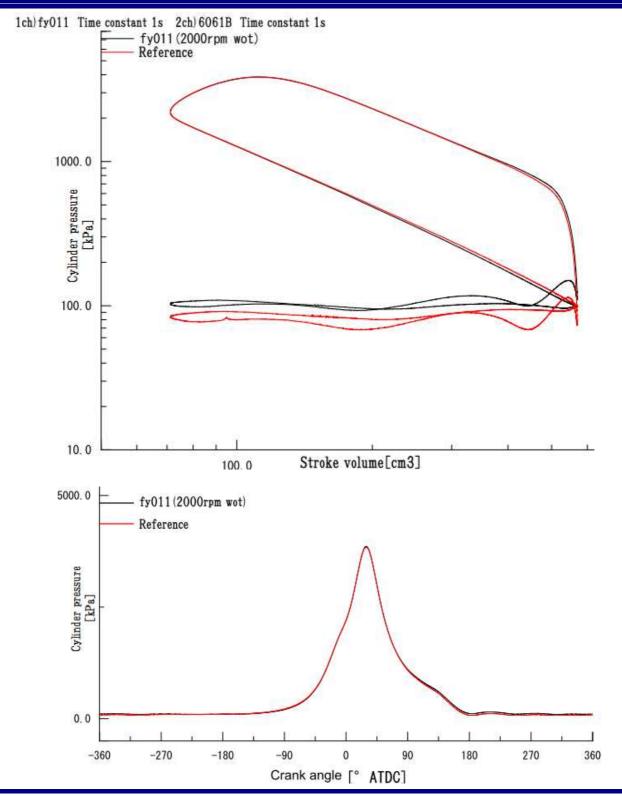

----------------------------|
| Use application       | High performance engine etc.      |
| Measuring range       | 0∼80MPa (0∼800bar)                |
| Sensitivity           | -13pC/bar                         |
| Linearity             | ≦±0.5%FSO                         |
| Natural frequency     | ≥110KHz                           |
| Insulation resistance | $\geq 10^{13} \Omega$ $\approx 1$ |
| Operating range       | -40~400°C                         |
| Thermal shock error   | ≦±1.0bar                          |
| Mounting dimensions   | M5×0.5、HEX:4 (mm)                 |
| Cooling               | Non-cooling                       |
| Mounting torque       | 1.5Nm                             |



\*2. Temperature of pressure receiving surface



# Combustion pressure sensor data



シチズンファインデバイス株式会社 CITIZEN FINEDEVICE CO.,LTD.