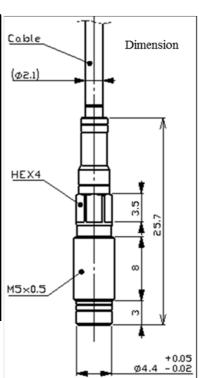

#### **Specification**

| Type                  | MCX02                             |
|-----------------------|-----------------------------------|
| Use application       | High performance engine etc.      |
| Measuring range       | 0∼80MPa (0∼800bar)                |
| Sensitivity           | -13pC/bar                         |
| Linearity             | ≦±0.5%FSO                         |
| Natural frequency     | ≥110KHz                           |
| Insulation resistance | $\geq 10^{13} \Omega$ $\approx 1$ |
| Operating range       | -40~400°C                         |
| Thermal shock error   | ≦±1.0bar                          |
| Mounting dimensions   | M5×0.5、HEX:4 (mm)                 |
| Cooling               | Non-cooling                       |
| Mounting torque       | 1.5Nm                             |